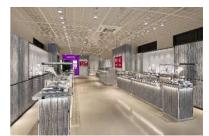

Kong

Founded in: 1929 Listed in: 2011

Revenue: HK\$56,591.5 million (approx.. ¥793,421 million) \* for the financial year ending March 2016

Official site: http://www.chowtaifook.com/en/

The expected interior of the Chow Tai Fook branded store