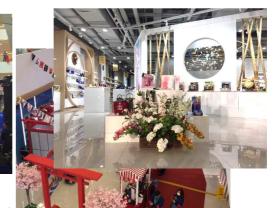

In addition, Japanese Product Exhibition is held for three days from April 12, 2019 to mark the opening of Japan Pavilion. A great variety of products, services and cultural experiences will be offered on three themes, Gourmet, Beauty, and Scenery during the event, About three thousand Japanese products, such as apparel, household products, and food will be on display and various Japanese traditional arts will be performed, including tea ceremony, flower arrangement, Japanese drums, Shamisen (Japanese traditional guitar), and karate.